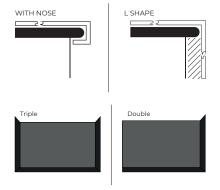

#### **OUR ADVANTAGE**

Not only you can pick from our 3 standard step shapes but also you can cutomize nosing dimensions. For a smoother finish, order our unique full step: a wider plank that covers the full run of your staircase.

## Full vs Regular

Steps

| Construction   | With Nose |           | L Shape  |           | Double Edge |           | Triple Edge |           |                                   |
|----------------|-----------|-----------|----------|-----------|-------------|-----------|-------------|-----------|-----------------------------------|
| Shape          | Regular   | Full Step | Regular  | Full Step | Regular     | Full Step | Regular     | Full Step | Material                          |
| Double Rounded | <b>/</b>  | <b>/</b>  | <b>/</b> | <b>✓</b>  | ×           | ×         | ×           | ×         | SPC Vinyl                         |
| Square         | <b>/</b>  | <b>/</b>  | >        | <b>/</b>  | >           | <b>/</b>  | >           | <b>✓</b>  | Laminate<br>Hardwood<br>SPC Vinyl |