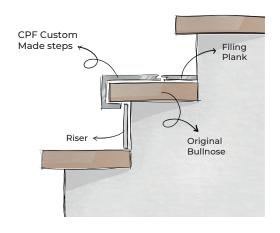

# STEPS CUSTOM MADE













#### Construction





### **Custom Made Steps**

#### **OUR ADVANTAGE**

Not only you can pick from our 3 standard step shapes but also you can cutomize nosing dimensions. For a smoother finish, order our unique full step: a wider plank that covers the full run of your staircase.

### **Full Steps**

Just available only in colors from Deco54 and Keys Collection all shapes.

## Full vs Regular

Steps



| Construction   | With Nose |           | L Shape  |           | Double Edge |           | Triple Edge |           |                                   |
|----------------|-----------|-----------|----------|-----------|-------------|-----------|-------------|-----------|-----------------------------------|
| Shape          | Regular   | Full Step | Regular  | Full Step | Regular     | Full Step | Regular     |