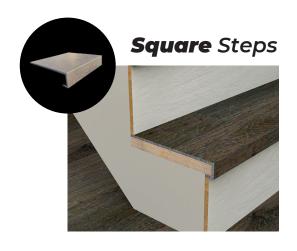

## Full vs Regular

Steps

| Construction   | With Nose |           | L Shape  |           | Double Edge |           | Triple Edge |           |                                   |
|----------------|-----------|-----------|----------|-----------|-------------|-----------|-------------|-----------|-----------------------------------|
| Shape          | Regular   | Full Step | Regular  | Full Step | Regular     | Full Step | Regular     | Full Step | Material                          |
| Double Rounded | <b>/</b>  | <b>/</b>  | <b>/</b> | <b>✓</b>  | ×           | ×         | ×           | ×         | SPC Vinyl                         |
| Square         | <b>/</b>  | <b>/</b>  | >        | <b>/</b>  | >           | <b>/</b>  | >           | <b>✓</b>  | Laminate<br>Hardwood<br>SPC Vinyl |