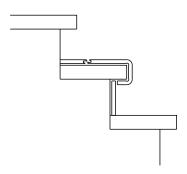

# STEPS CUSTOM MADE













#### Construction





### **Custom Made Steps**

#### **OUR ADVANTAGE**

Not only you can pick from our 3 standard step shapes but also you can cutomize nosing dimensions. For a smoother finish, order our unique full step: a wider plank that covers the full run of your staircase.

### **Full Steps**

Just available only in colors from Deco54 and Keys Collection all shapes.

## Full vs Regular

Steps



| Construction   | With Nose |           | L Shape  |           | Double Edge |           | Triple Edge |           |                                   |
|----------------|-----------|-----------|----------|-----------|-------------|-----------|-------------|-----------|-----------------------------------|
| Shape          | Regular   | Full Step | Regular  | Full Step | Regular     | Ful