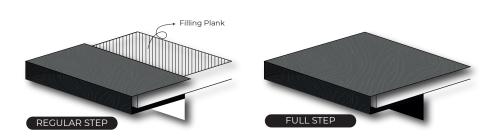

#### **OUR ADVANTAGE**

Not only you can pick from our 3 standard step shapes but also you can cutomize nosing dimensions. For a smoother finish, order our unique full step: a wider plank that covers the full run of your staircase.

### **Full Steps**

Just available only in colors from Deco54 and Keys Collection all shapes.

## Full vs Regular

Steps

| Construction   | With Nose |           | L Shape  |           | Double Edge |           | Triple Edge |           |                                   |
|----------------|-----------|-----------|----------|-----------|-------------|-----------|-------------|-----------|-----------------------------------|
| Shape          | Regular   | Full Step | Regular  | Full Step | Regular     | Full Step | Regular     | Full Step | Material                          |
| Double Rounded | <b>/</b>  | <b>/</b>  | <b>/</b> | <b>✓</b>  | ×           | ×         | ×           | ×         | SPC Vinyl                         |
| Square         | <b>/</b>  | <b>/</b>  | >        | <b>/</b>  | >           | <b>/</b>  | >           | <b>✓</b>  | Laminate<br>Hardwood<br>SPC Vinyl |