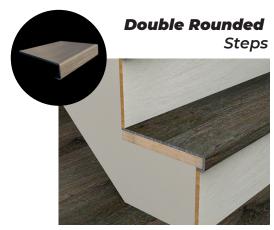

### **Custom Made Steps**

## Full vs Regular

Steps

| Construction   | With Nose |           | L Shape  |           | Double Edge |           | Triple Edge |           |                                   |
|----------------|-----------|-----------|----------|-----------|-------------|-----------|-------------|-----------|-----------------------------------|
| Shape          | Regular   | Full Step | Regular  | Full Step | Regular     | Full Step | Regular     | Full Step | Material                          |
| Double Rounded | <b>/</b>  | <b>/</b>  | <b>/</b> | <b>✓</b>  | ×           | ×         | ×           | ×         | SPC Vinyl                         |
| Square         | <b>/</b>  | <b>/</b>  | >        | <b>/</b>  | >           | <b>/</b>  | >           | <b>✓</b>  | Laminate<br>Hardwood<br>SPC Vinyl |