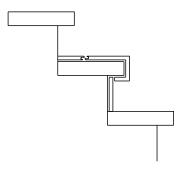

#### **OUR ADVANTAGE**

Not only you can pick from our 3 standard step shapes but also you can cutomize nosing dimensions. For a smoother finish, order our unique full step: a wider plank that covers the full run of your staircase.