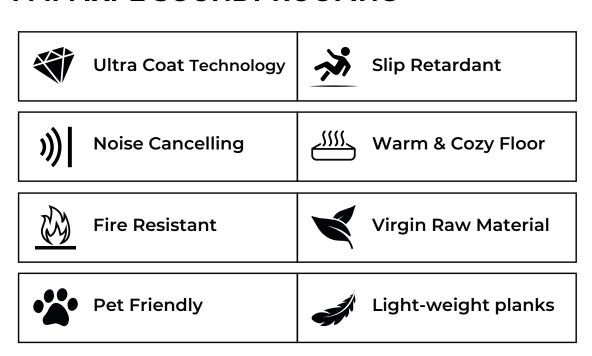

### **PROJECT COLLECTION**

Project is a rigid core vinyl, with unparalleled durability. It has a construction that consist of five layers: UV layer, wear layer, image decor, a Stone Plastic Composite core and an attached underlayment.