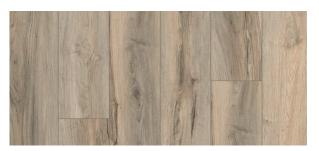

### **PROJECT COLLECTION**

Project is a rigid core vinyl, with unparalleled durability. It has a construction that consist of five layers: UV layer, wear layer, image decor, a Stone Plastic Composite core and an attached underlayment.

#### **SPECIFICATIONS**

| Installation | Plank Size | Overall Thickness | Wear Layer  |
|--------------|------------|-------------------|-------------|
| Unilin Click | 9"x48"     | 5.2mm             | 16 Mil      |
| Planks/Box   | SQFT/Box   | Boxes/Pallet      | SQFT/Pallet |
| 9            | 27.49      | 56                | 1,539       |