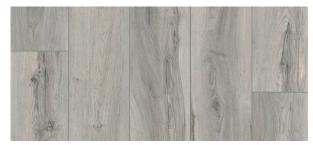

### **PROJECT COLLECTION**

Project is a rigid core vinyl, with unparalleled durability. It has a construction that consist of five layers: UV layer, wear layer, image decor, a Stone Plastic Composite core and an attached underlayment.

#### **SPECIFICATIONS**

| Installation | Plank Size | Overall Thickness | Wear Layer  |
|--------------|------------|-------------------|-------------|
| Unilin Click | 9"x48"     | 5.2mm             | 16 Mil      |
| Planks/Box   | SQFT/Box   | Boxes/Pallet      | SQFT/Pallet |
| 9            | 27.49      | 56                | 1,539       |