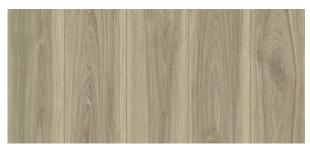

### **PROJECT COLLECTION**

Project is a rigid core vinyl, with unparalleled durability. It has a construction that consist of five layers: UV layer, wear layer, image decor, a Stone Plastic Composite core and an attached underlayment.

#### **SPECIFICATIONS**

| Installation | Plank Size | Overall Thickness | Wear Layer  |
|--------------|------------|-------------------|-------------|
| Unilin Click | 9"x48"     | 5.2mm             | 16 Mil      |
| Planks/Box   | SQFT/Box   | Boxes/Pallet      | SQFT/Pallet |
| 9            | 27.49      | 56                | 1,539       |