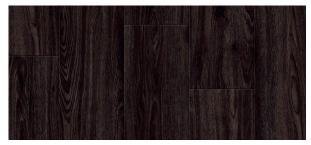

### **PROJECT COLLECTION**

Project is a rigid core vinyl, with unparalleled durability. It has a construction that consist of five layers: UV layer, wear layer, image decor, a Stone Plastic Composite core and an attached underlayment.

#### **SPECIFICATIONS**

| Installation | Plank Size | Overall Thickness | Wear Layer  |
|--------------|------------|-------------------|-------------|
| Unilin Click | 9"x48"     | 5.2mm             | 16 Mil      |
| Planks/Box   | SQFT/Box   | Boxes/Pallet      | SQFT/Pallet |
| 9            | 27.49      | 56                | 1,539       |