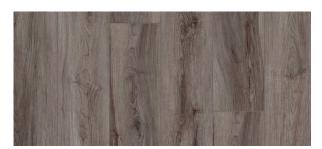

### **PROJECT COLLECTION**

Project is a rigid core vinyl, with unparalleled durability. It has a construction that consist of five layers: UV layer, wear layer, image decor, a Stone Plastic Composite core and an attached underlayment.

#### **SPECIFICATIONS**

| Installation | Plank Size | Overall Thickness | Wear Layer  |
|--------------|------------|-------------------|-------------|
| Unilin Click | 9"x48"     | 5.2mm             | 16 Mil      |
| Planks/Box   | SQFT/Box   | Boxes/Pallet      | SQFT/Pallet |
| 9            | 27.49      | 56                | 1,539       |