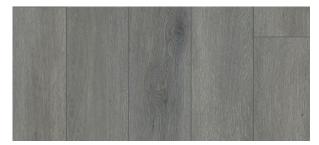

### **PROJECT COLLECTION**

Project is a rigid core vinyl, with unparalleled durability. It has a construction that consist of five layers: UV layer, wear layer, image decor, a Stone Plastic Composite core and an attached underlayment.

#### **SPECIFICATIONS**

| Installation | Plank Size | Overall Thickness | Wear Layer  |
|--------------|------------|-------------------|-------------|
| Unilin Click | 9"x48"     | 5.2mm             | 16 Mil      |
| Planks/Box   | SQFT/Box   | Boxes/Pallet      | SQFT/Pallet |
| 9            | 27.49      | 56                | 1,539       |