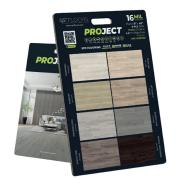

### **PROJECT COLLECTION**

Project is a rigid core vinyl, with unparalleled durability. It has a construction that consist of five layers: UV layer, wear layer, image decor, a Stone Plastic Composite core and an attached underlayment.

#### **SPECIFICATIONS**

| Installation | Plank Size | Overall Thickness | Wear Layer  |
|--------------|------------|-------------------|-------------|
| Unilin Click | 9"x48"     | 5.2mm             | 16 Mil      |
| Planks/Box   | SQFT/Box   | Boxes/Pallet      | SQFT/Pallet |
| 9            | 27.49      | 56                | 1,539       |