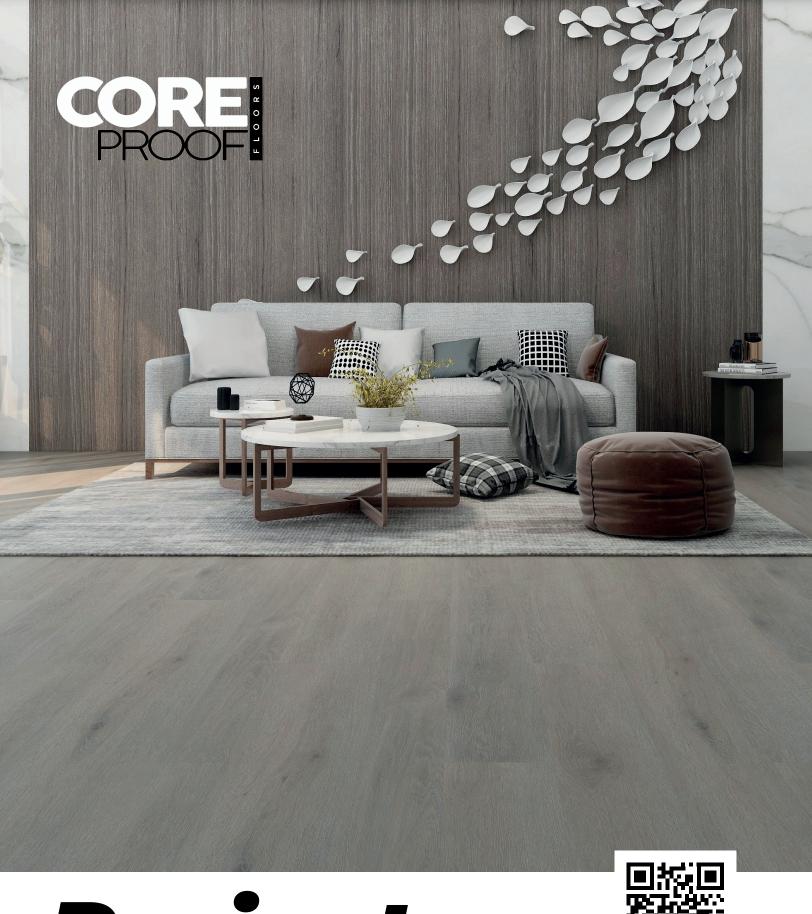

# Project

Waterproof Rigid Core Vinyl

### **PROJECT COLLECTION**

Project is a rigid core vinyl, with unparalleled durability. It has a construction that consist of five layers: UV layer, wear layer, image decor, a Stone Plastic Composite core and an attached underlayment.

#### **SPECIFICATIONS**

| Installation | Plank Size | Overall Thickness | Wear Layer  |
|--------------|------------|-------------------|-------------|
| Unilin Click | 9"x48"     | 5.2mm             | 16 Mil      |
| Planks/Box   | SQFT/Box   | Boxes/Pallet      | SQFT/Pallet |
| 9            | 27.49      | 56                | 1,539       |