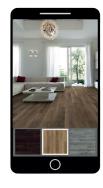

*SPECIFICATIONS**

| Installation | Plank Size | Overall Thickness | Wear Layer  |
|--------------|------------|-------------------|-------------|
| Unilin Click | 9"x48"     | 5.2mm             | 16 Mil      |
| Planks/Box   | SQFT/Box   | Boxes/Pallet      | SQFT/Pallet |
| 9            | 27.49      | 56                | 1,539       |

## 4.2 MM RIGID CORE + 1 MM IXPE SOUNDPROOFING

















STC: 71/ IIC: 72
WITH CEILING ASSEMBLY
According to ASTM E90 For Florida
\*Without Ceiling Assembly STC 53| IIC:55

tested by: intertek







#### **LET'S GROW YOUR BUSINESS**

Our range of displays, sample boards, strap sets and digital marketing resources are designed to help your team accelerate revenue and customer loyalty.







Strap Set



Sample Board



Mini Strap Set



Handboard



Room Visualizer



**Architect Folder**