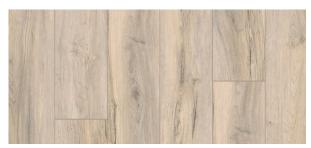

### **PROJECT COLLECTION**

Project is a rigid core vinyl, with unparalleled durability. It has a construction that consist of five layers: UV layer, wear layer, image decor, a Stone Plastic Composite core and an attached underlayment.

#### **SPECIFICATIONS**

| Installation | Plank Size | Overall Thickness | Wear Layer  |
|--------------|------------|-------------------|-------------|
| Unilin Click | 9"x48"     | 5.2mm             | 16 Mil      |
| Planks/Box   | SQFT/Box   | Boxes/Pallet      | SQFT/Pallet |
| 9            | 27.49      | 56                | 1,539       |