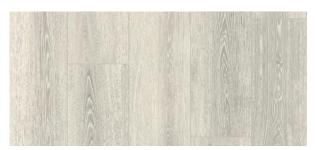

### **PROJECT COLLECTION**

Project is a rigid core vinyl, with unparalleled durability. It has a construction that consist of five layers: UV layer, wear layer, image decor, a Stone Plastic Composite core and an attached underlayment.

#### **SPECIFICATIONS**

| Installation | Plank Size | Overall Thickness | Wear Layer  |
|--------------|------------|-------------------|-------------|
| Unilin Click | 9"x48"     | 5.2mm             | 16 Mil      |
| Planks/Box   | SQFT/Box   | Boxes/Pallet      | SQFT/Pallet |
| 9            | 27.49      | 56                | 1,539       |