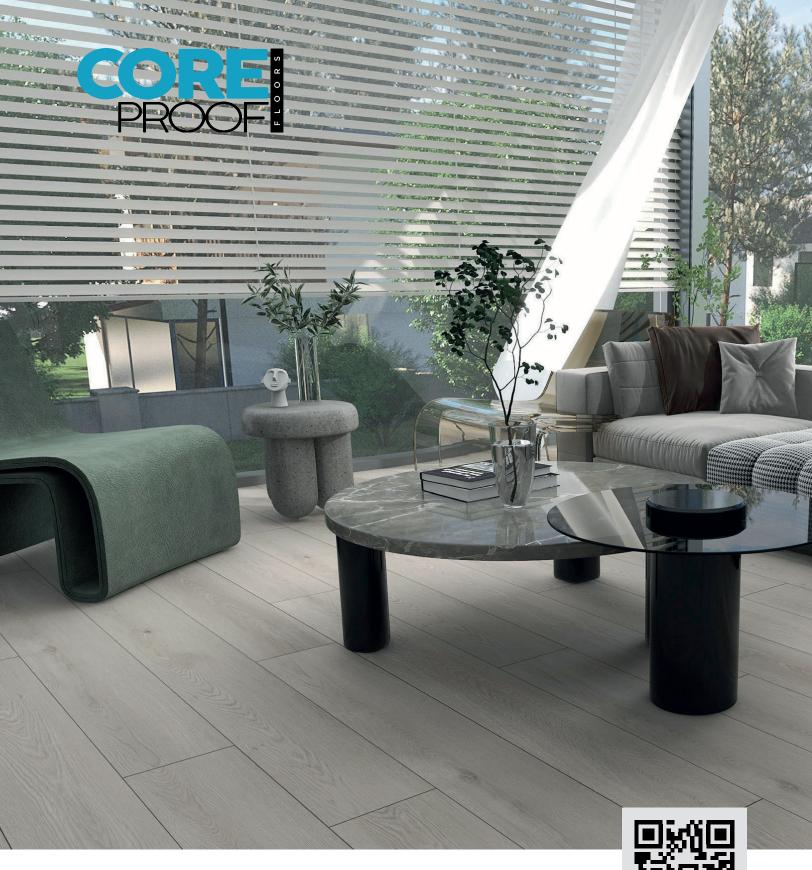

## **DECO 54 COLLECTION**

Deco 54 is a rigid core vinyl, with unparalleled durability. It has a construction that consist of five layers: UV layer, wear layer, image decor, a Stone Plastic Composite core and an attached underlayment.