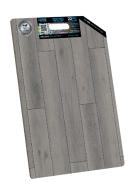

## **DECO 54 COLLECTION**

Deco 54 is a rigid core vinyl, with unparalleled durability. It has a construction that consist of five layers: UV layer, wear layer, image decor, a Stone Plastic Composite core and an attached underlayment.

Blanc - CFD54-BL-010

Mimo Oak - CFD54-MO-005

Metal Gray - CFD54-MG-007

Sara Oak - CFD54-SO-009

Light Deco - CFD54-LD-002

Natural Deco - CFD54-ND-003

Cappuccino Oak - CFD54-CO-001