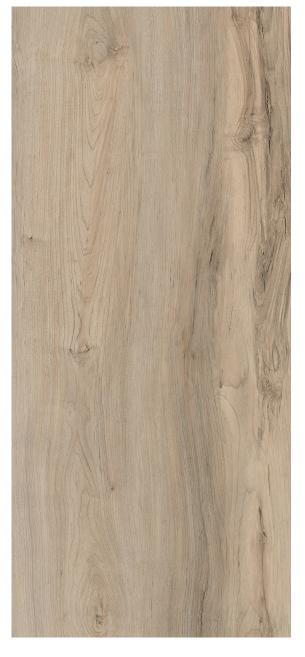

# PROJECT 2.0

Waterproof Rigid Core Vinyl





### **PROJECT 2.0 COLLECTION**

Project 2.0 is a Waterproof rigid core vinyl, with unparalleled durability. It has a construction that consist of five layers: UV layer, wear layer, image decor, a Stone Plastic Composite core and an attached underlayment.





**BREAKDOWN - PJ2-BR-001** 

LEST' DO IT - PJ2-LE-007

#### **SPECIFICATIONS**

| Installation | Plank Size | Overall Thickness | Wear Layer  |
|--------------|------------|-------------------|-------------|
| Unilin Click | 9"x48"     | 5.7mm             | 20 Mil      |
| Planks/Box   | SQFT/Box   | Boxes/Pallet      | SQFT/Pallet |
| 9            | 27.49      | 56                | 1,539       |

## 4.2 MM RIGID CORE + 1.5 MM IXPE SOUNDPROOFING



















STC: 71/ IIC: 72
WITH CEILING ASSEMBLY
According to ASTM E90 For Florida
\*Without Ceiling Assembly STC 53| IIC:55

tested by:







#### **LET'S GROW YOUR BUSINESS**

Our range of displays, sample boards, strap sets and digital marketing resources are designed to help your team accelerate revenue and customer loyalty.