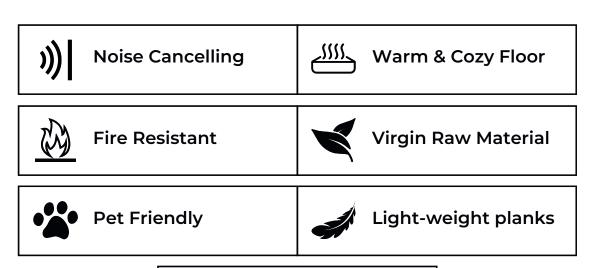

### **PROJECT 2.0 COLLECTION**

Project 2.0 is a Waterproof rigid core vinyl, with unparalleled durability. It has a construction that consist of five layers: UV layer, wear layer, image decor, a Stone Plastic Composite core and an attached underlayment.