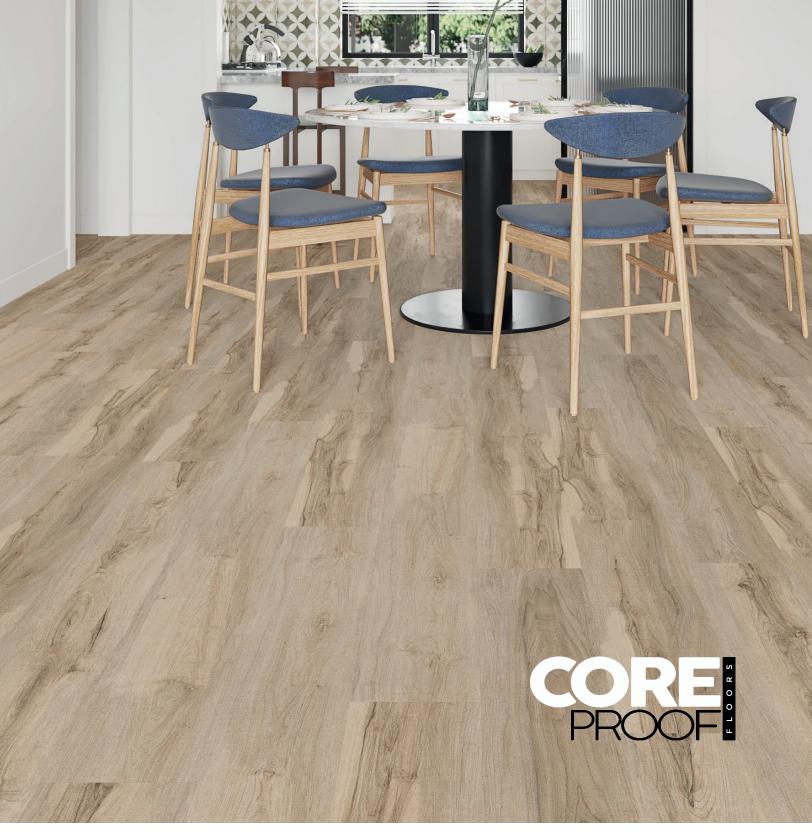

# PROJECT 2.0

Waterproof Rigid Core Vinyl

### **PROJECT 2.0 COLLECTION**

Project 2.0 is a Waterproof rigid core vinyl, with unparalleled durability. It has a construction that consist of five layers: UV layer, wear layer, image decor, a Stone Plastic Composite core and an attached underlayment.

#### **SPECIFICATIONS**

| Installation | Plank Size | Overall Thickness | Wear Layer  |
|--------------|------------|-------------------|-------------|
| Unilin Click | 9"x48"     | 5.7mm             | 20 Mil      |
| Planks/Box   | SQFT/Box   | Boxes/Pallet      | SQFT/Pallet |
| 9            | 27.49      | 56                | 1,539       |