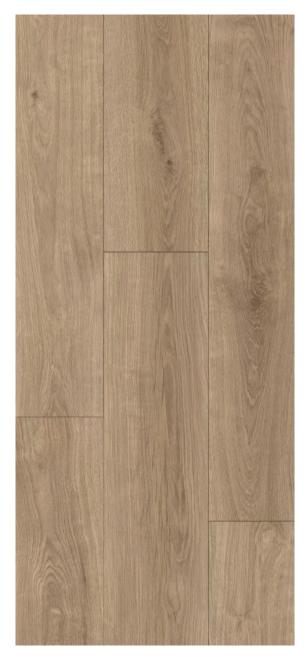

# PROJECT 2.0

Waterproof Rigid Core Vinyl





### **PROJECT 2.0 COLLECTION**

Project 2.0 is a Waterproof rigid core vinyl, with unparalleled durability. It has a construction that consist of five layers: UV layer, wear layer, image decor, a Stone Plastic Composite core and an attached underlayment.





**BREAKDOWN - PJ2-BR-001** 

LEST' DO IT - PJ2-LE-007

#### **SPECIFICATIONS**

| Installation | Plank Size | Overall Thickness | Wear Layer  |
|--------------|------------|-------------------|-------------|
| Unilin Click | 9"x48"     | 5.7mm             | 20 Mil      |
| Planks/Box   | SQFT/Box   | Boxes/Pallet      | SQFT/Pallet |
| 9            | 27.49      | 56                | 1,539       |

## 4.2 MM RIGID CORE + 1.5 MM IXPE SOUNDPROOFING



















STC: 71/ IIC: 72
WITH CEILING ASSEMBLY
According to ASTM E90 For Florida
\*Without Ceiling Assembly STC 53| IIC:55

tested by:







#### **LET'S GROW YOUR BUSINESS**

Our range of displays, sample boards, strap sets and digital marketing resources are designed to help your team accelerate revenue and customer loyalty.