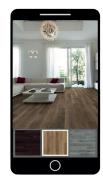

### **SPECIFICATIONS**

| Installation | Plank Size | Overall Thickness | Wear Layer  |
|--------------|------------|-------------------|-------------|
| Unilin Click | 9"x48"     | 5.7mm             | 20 Mil      |
| Planks/Box   | SQFT/Box   | Boxes/Pallet      | SQFT/Pallet |
| 9            | 27.49      | 56                | 1,539       |

## 4.2 MM RIGID CORE + 1.5 MM IXPE SOUNDPROOFING



















STC: 71/ IIC: 72
WITH CEILING ASSEMBLY
According to ASTM E90 For Florida
\*Without Ceiling Assembly STC 53| IIC:55

tested by:







#### **LET'S GROW YOUR BUSINESS**

Our range of displays, sample boards, strap sets and digital marketing resources are designed to help your team accelerate revenue and customer loyalty.







Strap Set



Sample Board



Mini Strap Set



Handboard



Room Visualizer



**Architect Folder**