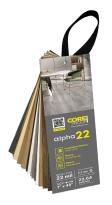

### **Alpha 22 Collection**

Alpha22 is the epitome of cutting-edge rigid core vinyl. It offers a seam less blend of style and durability, perfect for high-end projects. With a 22mil wear layer, it ensures long-term durability and elegance. Alpha22 is not only anaesthetic choice but also a practical one, with its easy maintenance and ability to withstand heavy usage wear and tear.

Gray Beach

Spritz Cedar

Nebbia Gray

Light Sand

Early American

## LET'S GROW YOUR BUSINESS

Our range of displays, sample boards, strap sets and digital marketing resources are designed to help your team accelerate revenue and customer loyalty.

Strap Set

Sample Board