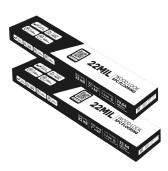

## SPECIFICATIONS

| Installation   | Plank Size | Overall Thickness             | Wear Layer  |
|----------------|------------|-------------------------------|-------------|
| Angle-Angle    | 7" x 48"   | 8 mm                          | 22 Mil      |
| Planks/Box     | SQFT/Box   | Boxes/Pallet                  | SQFT/Pallet |
| 7              | 16.83      | 45                            | 757.35      |
| Microbevel     |            | Extreme<br>Scratch Resistance |             |
| Slip Resistant |            | Warm & Cozy Floor             |             |
| Fire Resistant |            | Virgin Raw Material           |             |
| Pet Friendly   |            | Waterproof                    |             |

Packaging

Handboard

Room Visualizer

Architech Folder