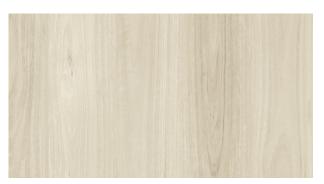

### **Alpha 22 Collection**

Alpha22 is the epitome of cutting-edge rigid core vinyl. It offers a seam less blend of style and durability, perfect for high-end projects. With a 22mil wear layer, it ensures long-term durability and elegance. Alpha22 is not only anaesthetic choice but also a practical one, with its easy maintenance and ability to withstand heavy usage wear and tear.



Gray Beach



Spritz Cedar

Nebbia Gray



Light Sand



Early American



#### www.cpffloors.com



## SPECIFICATIONS

| Installation   | Plank Size | Overall Thickness             | Wear Layer  |
|----------------|------------|-------------------------------|-------------|
| Angle-Angle    | 7" x 48"   | 8 mm                          | 22 Mil      |
| Planks/Box     | SQFT/Box   | Boxes/Pallet                  | SQFT/Pallet |
| 7              | 16.83      | 45                            | 757.35      |
| Microbevel     |            | Extreme<br>Scratch Resistance |             |
| Slip Resistant |            | Warm & Cozy Floor             |             |
| Fire Resistant |            | Virgin Raw Material           |             |
| Pet Friendly   |            | Waterproof                    |             |





# 6 mm CORE +