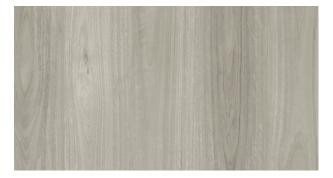

### **Alpha 22 Collection**

Alpha22 is the epitome of cutting-edge rigid core vinyl. It offers a seam less blend of style and durability, perfect for high-end projects. With a 22mil wear layer, it ensures long-term durability and elegance. Alpha22 is not only anaesthetic choice but also a practical one, with its easy maintenance and ability to withstand heavy usage wear and tear.



Gray Beach



Spritz Cedar

Nebbia Gray



Light Sand



Early American



#### www.cpffloors.com



## SPECIFICATIONS

| Installation   | Plank Size | Overall Thickness             | Wear Layer  |
|----------------|------------|-------------------------------|-------------|
| Angle-Angle    | 7" x 48"   | 8 mm                          | 22 Mil      |
| Planks/Box     | SQFT/Box   | Boxes/Pallet                  | SQFT/Pallet |
| 7              | 16.83      | 45                            | 757.35      |
| Microbevel     |            | Extreme<br>Scratch Resistance |             |
| Slip Resistant |            | Warm & Cozy Floor             |             |
| Fire Resistant |            | Virgin Raw Material           |             |
| Pet Friendly   |            | Waterproof