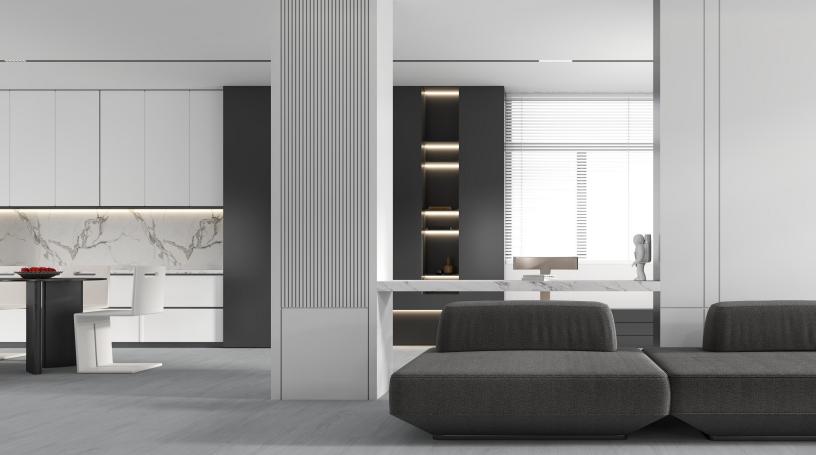

### **Alpha 22 Collection**

Alpha22 is the epitome of cutting-edge rigid core vinyl. It offers a seam less blend of style and durability, perfect for high-end projects. With a 22mil wear layer, it ensures long-term durability and elegance. Alpha22 is not only anaesthetic choice but also a practical one, with its easy maintenance and ability to withstand heavy usage wear and tear.