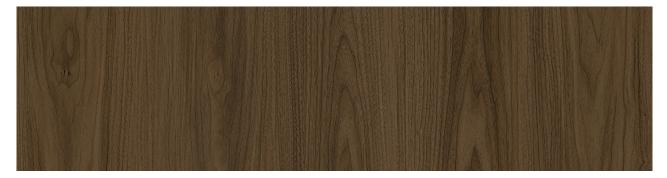

### **Alpha 22 Collection**

Alpha22 is the epitome of cutting-edge rigid core vinyl. It offers a seam less blend of style and durability, perfect for high-end projects. With a 22mil wear layer, it ensures long-term durability and elegance. Alpha22 is not only anaesthetic choice but also a practical one, with its easy maintenance and ability to withstand heavy usage wear and tear.



Gray Beach



Spritz Cedar

Nebbia Gray



Light Sand



Early American



#### www.cpffloors.com



## SPECIFICATIONS

| Installation   | Plank Size | Overall Thickness             | Wear Layer  |
|----------------|------------|-------------------------------|-------------|
| Angle-Angle    | 7" x 48"   | 8 mm                          | 22 Mil      |
| Planks/Box     | SQFT/Box   | Boxes/Pallet                  | SQFT/Pallet |
| 7              | 16.83      | 45                            | 757.35      |
| Microbevel     |            | Extreme<br>Scratch Resistance |             |
| Slip Resistant |            | Warm & Cozy Floor             |             |
| Fire Resistant |            | Virgin Raw Material           |             |
| Pet Friendly   |            | Waterproof                    |             |





# 6 mm CORE + 2 mm HD EVA