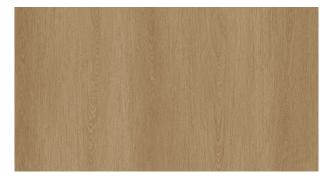

### **Alpha 22 Collection**

Alpha22 is the epitome of cutting-edge rigid core vinyl. It offers a seam less blend of style and durability, perfect for high-end projects. With a 22mil wear layer, it ensures long-term durability and elegance. Alpha22 is not only anaesthetic choice but also a practical one, with its easy maintenance and ability to withstand heavy usage wear and tear.



Gray Beach



Spritz Cedar

Nebbia Gray



Light Sand



Early American



#### www.cpffloors.com



## SPECIFICATIONS

| Installation   | Plank Size | Overall Thickness             | Wear Layer  |
|----------------|------------|-------------------------------|-------------|
| Angle-Angle    | 7" x 48"   | 8 mm                          | 22 Mil      |
| Planks/Box     | SQFT/Box   | Boxes/Pallet                  | SQFT/Pallet |
| 7              | 16.83      | 45                            | 757.35      |
| Microbevel     |            | Extreme<br>Scratch Resistance |             |
| Slip Resistant |            | Warm & Cozy Floor             |             |
| Fire Resistant |            | Virgin Raw Material           |             |
| Pet Friendly   |            | Waterproof                    |